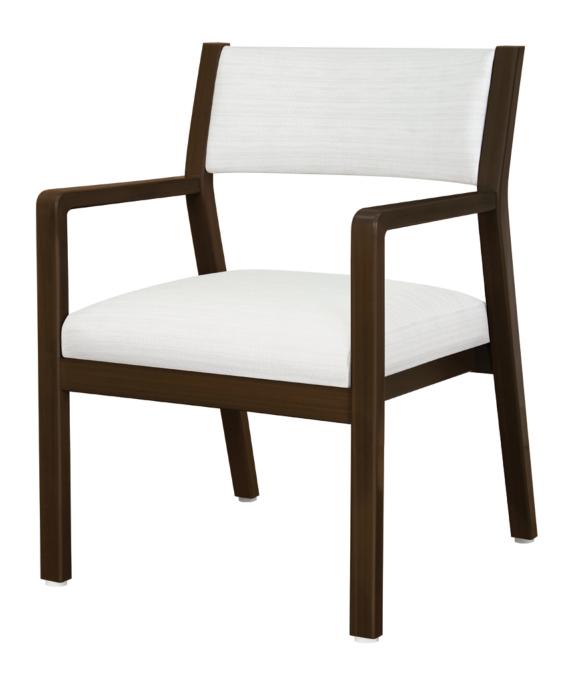

# Guest - Upholstered Back

The Caterina Guest – Upholstered Back chair is a perfect marriage of aesthetics and durability. These thoughtfully designed chairs feature clean lines; a spacious removable seat, an angled back, angled, contemporary arms to facilitate ingress and egress and wall saver back legs. Caterina Guest is available as a slat back and a short upholstered back.

Model: CTE21 23.5W 24.5D 33.75H 20SW 19SD 19SH 25AH