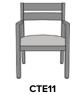

lable as a slat back and a short upholstered back.



Model: CTE21 23.5W 24.5D 33.75H 20SW 19SD 19SH 25AH

#### Features



#### Nightingale Gold

Our Caterina Guest Chairs were awarded Nightingale Gold for Seating: Guest / Lounge.



#### **Nightingale Award**

Kwalu's GetWell Patient Room was awarded a Nightingale Innovation Award for Surfacing Material



#### Wallsaver

Wallsaver back legs help keep walls in pristine condition.



## Optional Back Style

Choose from 2 optional back styles – Slat Back or Upholstered Back.



Seat Cushion is Field Replaceable

The seat cushion can be replaced in the field.



#### **Optional Linking Tables**

Optional Center and Corner Linking tables are available to provide stationary space between the chairs and fit your space.

### Statement of Line



23.5W 24.5D 33.75H 25AH



23.5W 24.5D 33.75H 25AH



28W 24.5D 33.75H 25AH



**CTE22** 28W 24.5D 33.75H 25AH