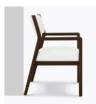

# caterina

Guest – Upholstered Back





# caterina

# Guest - Upholstered Back

The Caterina Guest – Upholstered Back chair is a perfect marriage of aesthetics and durability. These thoughtfully designed chairs feature clean lines; a spacious removable seat, an angled back, angled, contemporary arms to facilitate ingress and egress and wall saver back legs. Caterina Guest is available as a slat back and a short upholstered back.



Model: CTE21 23.5W 24.5D 33.75H 20SW 19SD 19SH 25AH

#### Features



#### Nightingale Gold

Our Caterina Guest Chairs were awarded Nightingale Gold for Seating: Guest / Lounge.



#### **Nightingale Award**

Kwalu's GetWell Patient Room was awarded a Nightingale Innovation Award for Surfacing Material



#### Wallsaver

Wallsaver back legs help keep walls in pristine condition.



## Optional Back Style

Choose from 2 optional back styles – Slat Back or Upholstered Back.



Seat Cushion is Field Replaceable

The seat cushion can be replaced in the field.



#### **Optional Linking Tables**

Optional Center and Corner Linking tables are available to provide stationary space between the chairs and fit your space.

### Statement of Line



23.5W 24.5D 33.75H 25AH



23.5W 24.5D 33.75H 25AH



28W 24.5D 33.75H 25AH



**CTE22** 28W 24.5D 33.75H 25AH