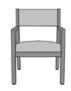

# Guest - Upholstered Back

The Caterina Guest – Upholstered Back chair is a perfect marriage of aesthetics and durability. These thoughtfully designed chairs feature clean lines; a spacious removable seat, an angled back, angled, contemporary arms to facilitate ingress and egress and wall saver back legs. Caterina Guest is available as a slat back and a short upholstered back.